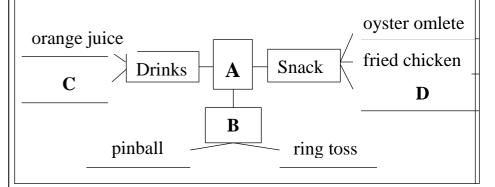

## 4.

(

(

(

(

- )47. What is the best topic for A in this mind map?(A) A cloth shop. (B) Restaurant.(C) Earth. (D) Night marcket.
- )48. What can be **B**? (A) Places. (B) Arts. (C) Games. (D) Video calls.
- )49. What can be C? (A) Apples. (B) Pig blood cake. (C) An ice. (D) Bubble milk tea.
  - (A) A sun and a moon. (B) Pig blood cake.(C) An ice. (D) Bubble milk tea.